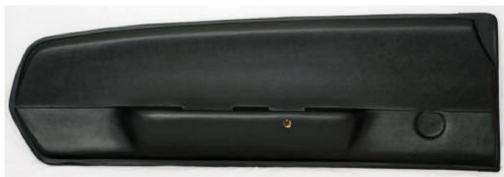

Our door panels are designed to be perfect replacements for your worn or faded 1965 65 - 1966 66 Pony door panels, 1967 67 - 1968 68 deluxe door panels, 1969 69 deluxe or Mach 1 door panels, 1970 70 deluxe or Mach 1 door panels, or 1971 71, 1972 72, & 1973 73 deluxe or Mach 1 door panels.

Created using high-quality materials and original style techniques, our deluxe Mustang door panels have a more authentic look and feel than the competition. Correct grain vinyl, original style carpet, durable backboards, and strong metal caps go into our 1965-73 Mustang door panels.

**DP70DLX** - <u>1970 Mustang Door Panels - Deluxe / Mach 1</u> \$284.70 / pair

**DP7173DLX** - <u>1971</u>, <u>1972</u> & <u>1973</u> Mustang Door Panels - Deluxe / Mach 1 \$305.00 / pair