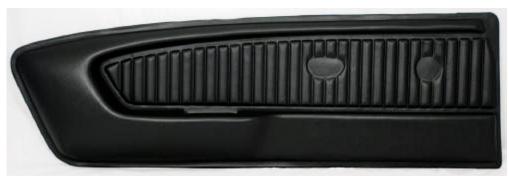

Our door panels are designed to be perfect replacements for your worn or faded 1965 65 - 1966 66 Pony door panels, 1967 67 - 1968 68 deluxe door panels, 1969 69 deluxe or Mach 1 door panels, 1970 70 deluxe or Mach 1 door panels, or 1971 71, 1972 72, & 1973 73 deluxe or Mach 1 door panels.

Created using high-quality materials and original style techniques, our deluxe Mustang door panels have a more authentic look and feel than the competition. Correct grain vinyl, original style carpet, durable backboards, and strong metal caps go into our 1965-73 Mustang door panels.

**DP70DLX** - <u>1970 Mustang Door Panels - Deluxe / Mach 1</u> \$284.70 / pair

**DP7173DLX** - <u>1971</u>, <u>1972</u> & <u>1973</u> Mustang Door Panels - Deluxe / Mach 1 \$305.00 / pair