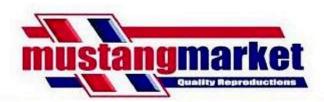

Our door panels are designed to be perfect replacements for your worn or faded 1965 65 - 1966 66 Pony door panels, 1967 67 - 1968 68 deluxe door panels, 1969 69 deluxe or Mach 1 door panels, 1970 70 deluxe or Mach 1 door panels, or 1971 71, 1972 72, & 1973 73 deluxe or Mach 1 door panels.

Created using high-quality materials and original style techniques, our deluxe Mustang door panels have a more authentic look and feel than the competition. Correct grain vinyl, original style carpet, durable backboards, and strong metal caps go into our 1965-73 Mustang door panels.

**DP65PONY** - <u>1965</u> & <u>1966</u> Mustang Door Panels - Pony/Deluxe \$144.00 / pair

**DP67DLX** - <u>1967</u> & <u>1968</u> Mustang Door Panels - Deluxe \$179.67 / pair

**DP69DLX** - <u>1969 Mustang Door Panels - Deluxe / Mach 1</u> \$284.69 / pair