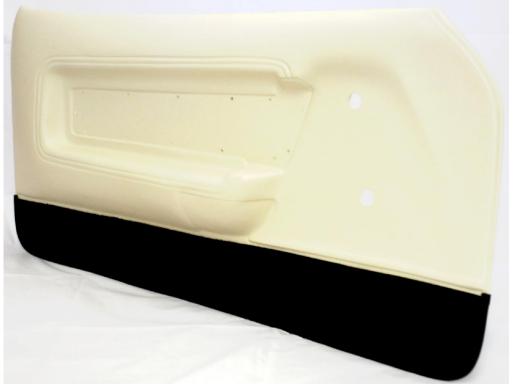

## www.mustangmarket.net 1965-1973 Mustang Door Panels - Pony, Deluxe & Mach 1

Made in the USA in our factory in Virginia, Mustang Market offers the best reproduction Mustang door panels for 1965 65, 1966 66, 1967 67, 1968 68, 1969 69, 1970 70, 1971 71, 1972 72, and 1973 73 Mustangs.

Our door panels are designed to be perfect replacements for your worn or faded 1965 65 - 1966 66 Pony door panels, 1967 67 - 1968 68 deluxe door panels, 1969 69 deluxe or Mach 1 door panels, 1970 70 deluxe or Mach 1 door panels, or 1971 71, 1972 72, & 1973 73 deluxe or Mach 1 door panels.

Created using high-quality materials and original style techniques, our deluxe Mustang door panels have a more authentic look and feel than the competition. Correct grain vinyl, original style carpet, durable backboards, and strong metal caps go into our 1965-73 Mustang door panels.