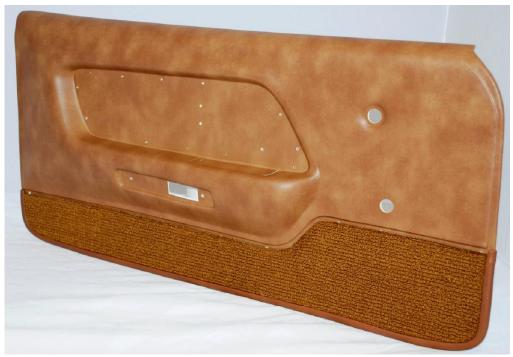

## www.mustangmarket.net 1965-1973 Mustang Door Panels - Pony, Deluxe & Mach 1

Made in the USA in our factory in Virginia, Mustang Market offers the best reproduction Mustang door panels for 1965 65, 1966 66, 1967 67, 1968 68, 1969 69, 1970 70, 1971 71, 1972 72, and 1973 73 Mustangs.

Our door panels are designed to be perfect replacements for your worn or faded 1965 65 - 1966 66 Pony door panels, 1967 67 - 1968 68 deluxe door panels, 1969 69 deluxe or Mach 1 door panels, 1970 70 deluxe or Mach 1 door panels, or 1971 71, 1972 72, & 1973 73 deluxe or Mach 1 door panels.

Created using high-quality materials and original style techniques, our deluxe Mustang door panels have a more authentic look and feel than the competition. Correct grain vinyl, original style carpet, durable backboards, and strong metal caps go into our 1965-73 Mustang door panels.